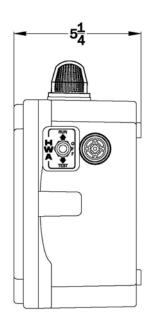

Rugged UV resistant Externally Mounted Alarm Light
- Durable Weather Resistant Hinged Poly Enclosure
- Silk Screen Back Panel
- Ground Lug
- Easily Replaceable Components
- Nema 4x Rating
- Color Coded Internal Wiring
- Built and Labeled to UL 508A Standard
- Works with most Aerobic Treatment Systems
- Provided with Wiring Schematic and Detailed Connection Diagram for Installer
- Mounting Feet for Enclosure

# CB2 CB3 COMP ALARM PUMP TIMER PUMP TIMER CB1 PUMP CB1

(50B007-BIO-D Shown)



- Externally Mounted Pump Test Switch
- Externally Mounted Air Pressure Switch
- Auto-Dialer
- Locking Stainless Steel Latch
- 24 Hr Timer (See 50B003-BIO-C)
- Mercury or Mechanical Float Switches for the Pump and High Water Alarm Circuits





# "D" Model Aerobic Control Panel

## **Panel Dimensions**





## **Wiring Schematic**

PUMP/COMPRESSER POWER CIRCUIT 115V - 1PH