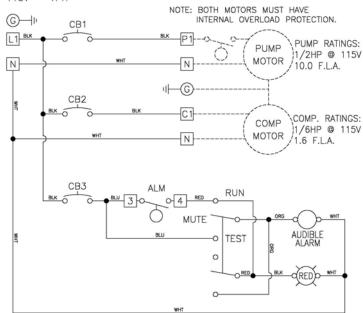

Resistant Hinged Poly Enclosure
- Silk Screen Back Panel
- Ground Lug
- Easily Replaceable Components
- Nema 4x Rating
- Color Coded Internal Wiring
- Built and Labeled to UL 508A Standard
- Works with most Aerobic Treatment Systems
- Provided with Wiring Schematic and Detailed Connection Diagram for Installer
- Mounting Feet for Enclosure

# CB2 CB3 COMP ALARM PUMP TIMER PUMP TIMER CB1 PUMP CB1

(50B007-BIO-D Shown)



- Externally Mounted Pump Test Switch
- Externally Mounted Air Pressure Switch
- Auto-Dialer
- Locking Stainless Steel Latch
- 24 Hr Timer (See 50B003-BIO-C)
- Mercury or Mechanical Float Switches for the Pump and High Water Alarm Circuits





# "D" Model Aerobic Control Panel

## **Panel Dimensions**





## **Wiring Schematic**

PUMP/COMPRESSER POWER CIRCUIT 115V - 1PH