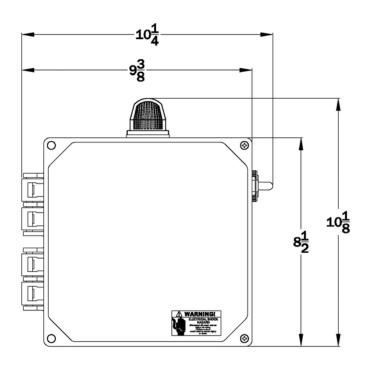

- Rugged UV resistant Externally Mounted Alarm Light
- Durable Weather Resistant Hinged Poly Enclosure
- Silk Screen Back Panel
- Ground Lug
- Easily Replaceable Components
- Nema 4x Rating
- Color Coded Internal Wiring
- Built and Labeled to UL 508A Standard
- Works with most Aerobic Treatment Systems
- Provided with Wiring Schematic and Detailed Connection Diagram for Installer
- Mounting Feet for Enclosure

# CB2 CB3 COMP ALARM PUMP TIMER PUMP TIMER CB1 PUMP CB1

(50B007-BIO-D Shown)



- Externally Mounted Pump Test Switch
- Externally Mounted Air Pressure Switch
- Auto-Dialer
- Locking Stainless Steel Latch
- 24 Hr Timer (See 50B003-BIO-C)
- Mercury or Mechanical Float Switches for the Pump and High Water Alarm Circuits





# "D" Model Aerobic Control Panel

## **Panel Dimensions**





## **Wiring Schematic**

PUMP/COMPRESSER POWER CIRCUIT 115V - 1PH