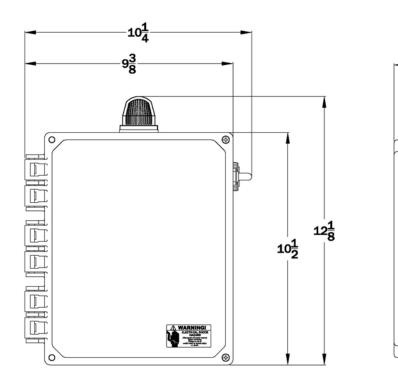

nged Poly Enclosure
- Pump Hand-Off-Auto Switch
- Definite Purpose Motor Contactor
- Ground Lug
- Easily Replaceable Components
- Nema 4x Rating
- Color Coded Internal Wiring
- Built and Labeled to UL 508A Standard
- Provided with Wiring Schematic and Detailed Connection Diagram for Installer
- Mounting Feet for Enclosure



(50B017-120D Shown)



#### **Available Options**

- Auto-Dialer
- Locking Stainless Steel Latch
- Timer Override Float
- Auxiliary Alarm Contacts
- Elapsed Timer Meters
- Event or Cycle Counters
- Mercury or Mechanical Float Switches for the Pump and High Water Alarm Circuits

Note: Consult the factory for other available options. Also some options may require an increase in the enclosure size.



# "120D" Model Simplex Dosing Control Panel

### **Panel Dimensions**



### **Wiring Schematic**