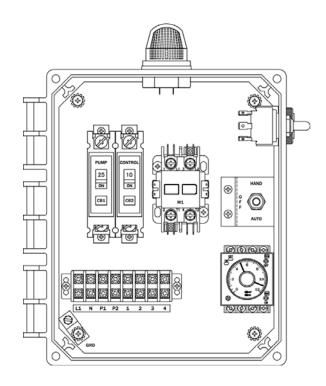

#### **Features & Benefits**

- Circuit Breakers for Pump, & Control Circuits
- Repeat Cycle Timer
- Large & Easy to Access Terminal Block
- Usable with 115V Power
- Externally Mounted Run/Mute/Test Switch w/UV resistant sealing boot
- Externally Mounted Audible Alarm
- Rugged UV resistant Externally Mounted Alarm Light
- Durable Weather Resistant Hinged Poly Enclosure
- Pump Hand-Off-Auto Switch
- Definite Purpose Motor Contactor
- Ground Lug
- Easily Replaceable Components
- Nema 4x Rating
- Color Coded Internal Wiring
- Built and Labeled to UL 508A Standard
- Provided with Wiring Schematic and Detailed Connection Diagram for Installer
- Mounting Feet for Enclosure

(50B017-120D Shown)