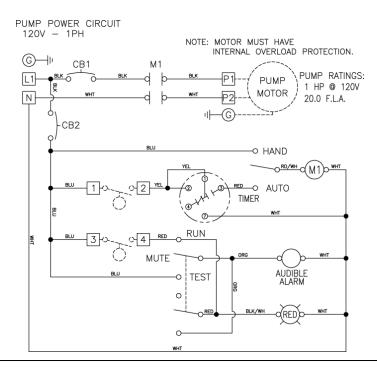

and-Off-Auto Switch
- Definite Purpose Motor Contactor
- Ground Lug
- Easily Replaceable Components
- Nema 4x Rating
- Color Coded Internal Wiring
- Built and Labeled to UL 508A Standard
- Provided with Wiring Schematic and Detailed Connection Diagram for Installer
- Mounting Feet for Enclosure



(50B017-120D Shown)



#### **Available Options**

- Auto-Dialer
- Locking Stainless Steel Latch
- Timer Override Float
- Auxiliary Alarm Contacts
- Elapsed Timer Meters
- Event or Cycle Counters
- Mercury or Mechanical Float Switches for the Pump and High Water Alarm Circuits

Note: Consult the factory for other available options. Also some options may require an increase in the enclosure size.



# "120D" Model Simplex Dosing Control Panel

### **Panel Dimensions**



### **Wiring Schematic**