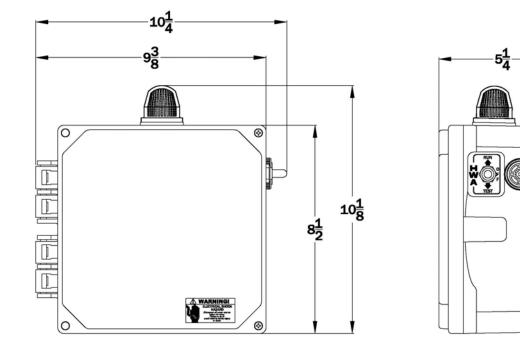

rnally Mounted Audible Alarm
- Rugged UV resistant Externally Mounted Alarm Light
- Durable Weather Resistant Hinged Poly Enclosure
- Silk Screen Back Panel
- Ground Lug
- Easily Replaceable Components
- Nema 4x Rating
- Color Coded Internal Wiring
- Built and Labeled to UL 508A Standard
- Works with most Aerobic Treatment Systems
- Provided with Wiring Schematic and Detailed Connection Diagram for Installer
- Mounting Feet for Enclosure

### **Available Options**

- Externally Mounted Pump Test Switch
- Externally Mounted Air Pressure Switch
- Auto-Dialer
- Locking Stainless Steel Latch
- Repeat Cycle Timer Option
- Mercury or Mechanical Float Switches for the Pump and High Water Alarm Circuits



## (50B003-BIO-C SHOWN)





## "C" Model Aerobic Control Panel

#### **Panel Dimensions**



#### **Wiring Schematic**