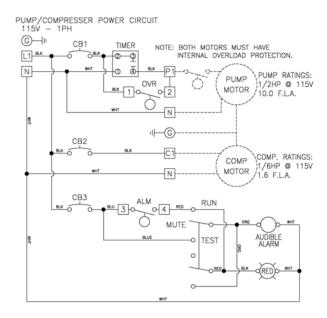

- Rugged UV resistant Externally Mounted Alarm Light
- Durable Weather Resistant Hinged Poly Enclosure
- Silk Screen Back Panel
- Ground Lug
- Easily Replaceable Components
- Nema 4x Rating
- Color Coded Internal Wiring
- Built and Labeled to UL 508A Standard
- Works with most Aerobic Treatment Systems
- Provided with Wiring Schematic and Detailed Connection Diagram for Installer
- Mounting Feet for Enclosure

### **Available Options**

- Externally Mounted Pump Test Switch
- Externally Mounted Air Pressure Switch
- Auto-Dialer
- Locking Stainless Steel Latch
- Repeat Cycle Timer Option
- Mercury or Mechanical Float Switches for the Pump and High Water Alarm Circuits



## (50B003-BIO-C SHOWN)





## "C" Model Aerobic Control Panel

#### **Panel Dimensions**



#### **Wiring Schematic**