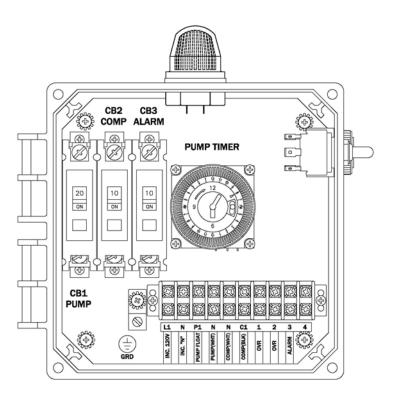

# **CONTROL PANEL**

## "C" Model Aerobic Control Panel

### Features & Benefits

- Circuit Breakers for Pump, Compressor & Alarm Circuits
- 24 Hr Timer w/15 minute intervals
- Large & Easy to Access Terminal Block
- Externally Mounted Run/Mute/Test Switch w/UV resistant sealing boot
- Externally Mounted Audible Alarm
- Rugged UV resistant Externally Mounted Alarm Light
- Durable Weather Resistant Hinged Poly Enclosure
- Silk Screen Back Panel
- Ground Lug
- Easily Replaceable Components
- Nema 4x Rating
- Color Coded Internal Wiring
- Built and Labeled to UL 508A Standard
- Works with most Aerobic Treatment Systems
- Provided with Wiring Schematic and Detailed Connection Diagram for Installer
- Mounting Feet for Enclosure

## (50B003-BIO-C SHOWN)