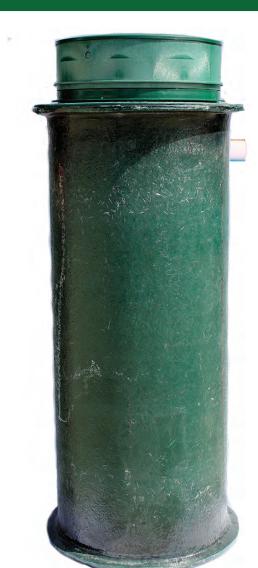

# 120 GALLON FIBERGLASS LIFT STATION TANK

#### STRONG FIBERGLASS DESIGN

This 120 gallon fiberglass tank is designed to be directly buried outside of the home. This tank can be used for collection of wastewater that will then be pumped using a submersible sewage, effluent, or grinder pump.

#### **DEFAULT TANK DIMENSIONS**

- 28" Diameter x 70" Tall
- 120 Gallon Capacity
- 4" inlet hole with rubber grommet seal
- 2" or 1-1/2" outlet PVC hub (based on pump size)
- 55" from tank bottom to bottom of inlet
- 15" from tank access lid to bottom of inlet
- 57" from tank bottom to bottom of outlet
- 13" from tank access lid to bottom of outlet