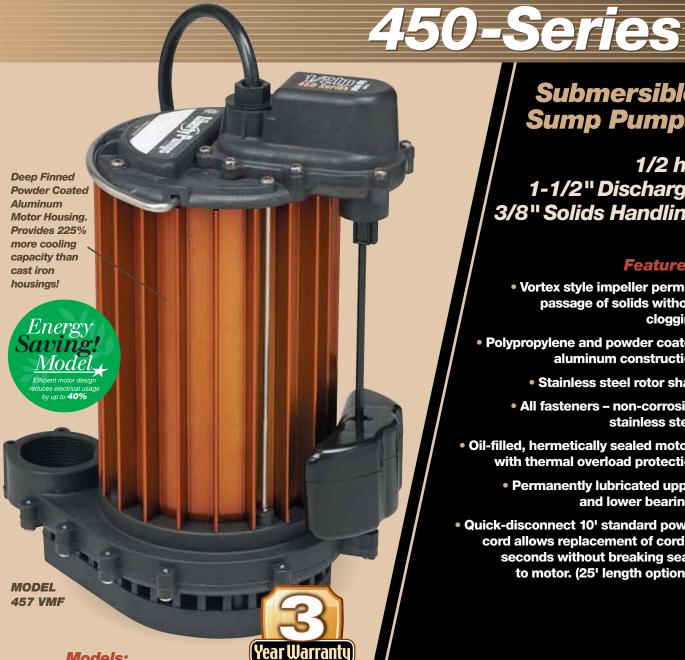

# Submersible **Sump Pumps**

1/2 hp 1-1/2" Discharge 3/8" Solids Handling

#### Features:

- Vortex style impeller permits passage of solids without clogging
- Polypropylene and powder coated aluminum construction
  - Stainless steel rotor shaft
  - All fasteners non-corrosive stainless steel
- Oil-filled. hermetically sealed motors with thermal overload protection
  - Permanently lubricated upper and lower bearings
- Quick-disconnect 10' standard power cord allows replacement of cord in seconds without breaking seals to motor. (25' length optional)

# **Models:**

450 Manual

- 451 Mercury-free float, integrally wired, with quick disconnect feature
- 453 Mercury-free float, with series plug
- **457 VMF, Vertical Magnetic Float**

ewolwe.