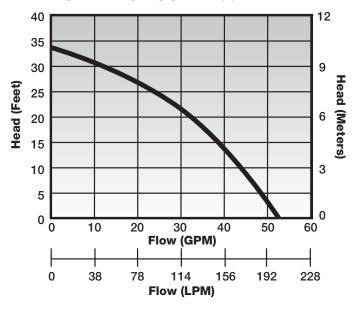

## PERFORMANCE CURVE 60Hz

Model 450 Manual, no switch

Model 451
Quick-disconnect
Wide-angle float

Model 453
Wide-angle float
with series plug
allows for manual
operation of pump

Model 457 VMF VMF Switch, magnetically operated for smaller pits down to 10" diameter