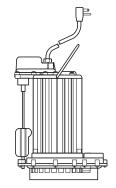

#### Features:

- Vortex style impeller permits passage of solids without clogging
- Polypropylene and powder coated aluminum construction
  - Stainless steel rotor shaft
  - All fasteners non-corrosive stainless steel
- Oil-filled. hermetically sealed motors with thermal overload protection
  - Permanently lubricated upper and lower bearings
- Quick-disconnect 10' standard power cord allows replacement of cord in seconds without breaking seals to motor. (25' length optional)

# **Models:**

450 Manual

- 451 Mercury-free float, integrally wired, with quick disconnect feature
- 453 Mercury-free float, with series plug
- **457 VMF, Vertical Magnetic Float**

ewolwe.

### ALL MODELS FEATURE

- Vortex style impeller permits passage of solids without clogging. Made of high temp engineered thermoplastic.
- Polypropylene and powder coated aluminum construction.
- Stainless steel rotor shaft.
- All fasteners non-corrosive stainless steel.
- Oil-filled, hermetically sealed motors with thermal overload protection.
- Permanently lubricated upper and lower bearings.
- Quick-disconnect 10' standard power cord allows replacement of cord in seconds without breaking seals to motor. (25' length optional) For 25' cord option, add a "-2" suffix to model number. Example: 451-2 for Model 451 with 25' cord.
- Removable base allows suction down to 1/8"
- 3 YEAR LIMITED WARRANTY