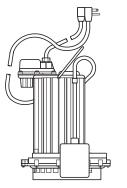

#### Features:

- Vortex style impeller permits passage of solids without clogging
- Polypropylene and powder coated aluminum construction
  - Stainless steel rotor shaft
  - All fasteners non-corrosive stainless steel
- Oil-filled. hermetically sealed motors with thermal overload protection
  - Permanently lubricated upper and lower bearings
- Quick-disconnect 10' standard power cord allows replacement of cord in seconds without breaking seals to motor. (25' length optional)

# **Models:**

450 Manual

- 451 Mercury-free float, integrally wired, with quick disconnect feature
- 453 Mercury-free float, with series plug
- **457 VMF, Vertical Magnetic Float**

ewolwe.

### ALL MODELS FEATURE

- Vortex style impeller permits passage of solids without clogging. Made of high temp engineered thermoplastic.
- Polypropylene and powder coated aluminum construction.
- Stainless steel rotor shaft.
- All fasteners non-corrosive stainless steel.
- Oil-filled, hermetically sealed motors with thermal overload protection.
- Permanently lubricated upper and lower bearings.
- Quick-disconnect 10' standard power cord allows replacement of cord in seconds without breaking seals to motor. (25' length optional) For 25' cord option, add a "-2" suffix to model number. Example: 451-2 for Model 451 with 25' cord.
- Removable base allows suction down to 1/8"
- 3 YEAR LIMITED WARRANTY