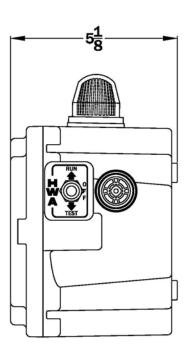

unted Alarm Light
- Durable Weather Resistant Hinged Poly Enclosure
- Ground Lug
- Easily Replaceable Components
- Nema 4x Rating
- Color Coded Internal Wiring
- Built and Labeled to UL 508A Standard
- Works with most Aerobic Treatment Systems
- Provided with Wiring Schematic and Detailed
  Connection Diagram for Installer
- Mounting Feet for Enclosure



(50B010-BIO-HWAP Shown)

#### **Available Options**

- Externally Mounted Pump Test Switch
- Larger Enclosure
- Locking Stainless Steel Latch
- 230 Volt 1 Phase Version
- Mercury or Mechanical Float Switches for the Pump and High Water Alarm Circuits



Note: Consult the factory for other available options. Also some options may require an increase in the enclosure size.



# "HWAP" Model Aerobic Control Panel

## **Panel Dimensions**





### **Wiring Schematic**