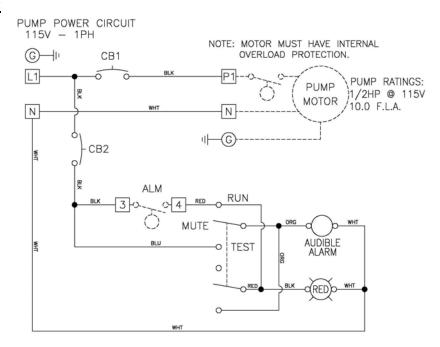

Weather Resistant Hinged Poly Enclosure
- Ground Lug
- Easily Replaceable Components
- Nema 4x Rating
- Color Coded Internal Wiring
- Built and Labeled to UL 508A Standard
- Works with most Aerobic Treatment Systems
- Provided with Wiring Schematic and Detailed
  Connection Diagram for Installer
- Mounting Feet for Enclosure



(50B010-BIO-HWAP Shown)

#### **Available Options**

- Externally Mounted Pump Test Switch
- Larger Enclosure
- Locking Stainless Steel Latch
- 230 Volt 1 Phase Version
- Mercury or Mechanical Float Switches for the Pump and High Water Alarm Circuits



Note: Consult the factory for other available options. Also some options may require an increase in the enclosure size.



# "HWAP" Model Aerobic Control Panel

## **Panel Dimensions**





### **Wiring Schematic**