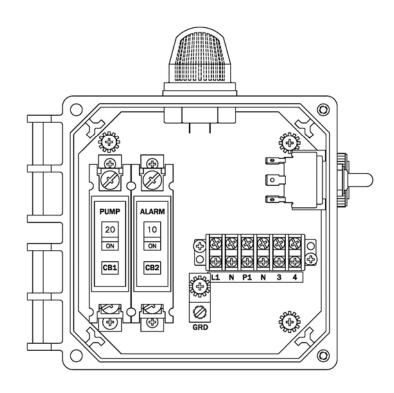

# **CONTROL PANEL**

## "HWAP" Model Aerobic Control Panel

#### **Features & Benefits**

- Circuit Breakers for Pump, & Alarm Circuits
- Easy to Access Terminal Block
- Externally Mounted Run/Mute/Test Switch w/UV resistant sealing boot
- Externally Mounted Audible Alarm
- Rugged UV resistant Externally Mounted Alarm Light
- Durable Weather Resistant Hinged Poly Enclosure
- Ground Lug
- Easily Replaceable Components
- Nema 4x Rating
- Color Coded Internal Wiring
- Built and Labeled to UL 508A Standard
- Works with most Aerobic Treatment Systems
- Provided with Wiring Schematic and Detailed
  Connection Diagram for Installer
- Mounting Feet for Enclosure

(50B010-BIO-HWAP Shown)