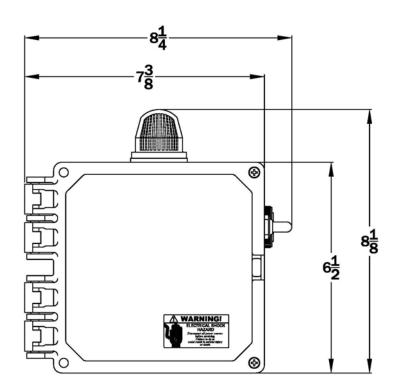

Mounted Alarm Light
- Durable Weather Resistant Hinged Poly Enclosure
- Ground Lug
- Easily Replaceable Components
- Nema 4x Rating
- Color Coded Internal Wiring
- Built and Labeled to UL 508A Standard
- Works with most Aerobic Treatment Systems
- Provided with Wiring Schematic and Detailed
  Connection Diagram for Installer
- Mounting Feet for Enclosure



(50B010-BIO-HWAP Shown)

#### **Available Options**

- Externally Mounted Pump Test Switch
- Larger Enclosure
- Locking Stainless Steel Latch
- 230 Volt 1 Phase Version
- Mercury or Mechanical Float Switches for the Pump and High Water Alarm Circuits



Note: Consult the factory for other available options. Also some options may require an increase in the enclosure size.



# "HWAP" Model Aerobic Control Panel

## **Panel Dimensions**





### **Wiring Schematic**