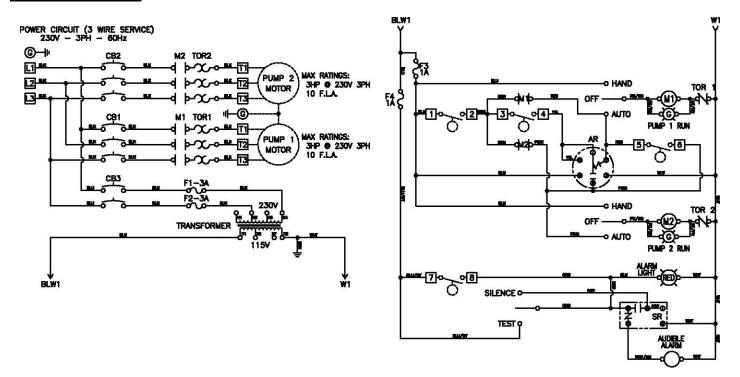

Alarm Light
- Dead Front Inner Door
- Separate Control & Alarm Fuses
- Alternating Relay w/Selector Switch
- Ground Lugs
- Color Coded Internal Wiring
- Rugged Weather Resistant Hinged Poly Enclosure w/Sst Latches
- Built and Labeled to UL 508A Standard w/Nema 4x Rating
- Provided with Wiring Schematic and Detailed Connection Diagram for Installer
- Mounting Feet for Enclosure



(Standard 50A509 Model Shown)

## **Available Options(\*)**

- Fiberglass Enclosure
- Flasher
- Mercury or Mechanical Float Switches for the Pumps and High Water Alarm Circuits



<sup>\*</sup>Note: Consult the factory for other available options. Also some options may require an increase in the enclosure size.



# "50A509" Model Duplex 3 Phase Control Panel

### **Panel Dimensions**



#### **Panel Schematic**