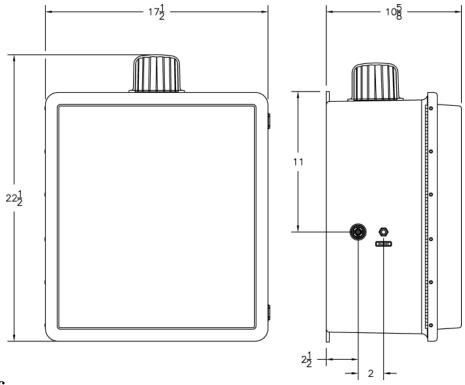

Protection
- Large External Alarm Light
- Dead Front Inner Door
- Separate Control & Alarm Fuses
- Alternating Relay w/Selector Switch
- Ground Lugs
- Color Coded Internal Wiring
- Rugged Weather Resistant Hinged Poly Enclosure w/Sst Latches
- Built and Labeled to UL 508A Standard w/Nema 4x Rating
- Provided with Wiring Schematic and Detailed Connection Diagram for Installer
- Mounting Feet for Enclosure



(Standard 50A509 Model Shown)

## **Available Options(\*)**

- Fiberglass Enclosure
- Flasher
- Mercury or Mechanical Float Switches for the Pumps and High Water Alarm Circuits



<sup>\*</sup>Note: Consult the factory for other available options. Also some options may require an increase in the enclosure size.



# "50A509" Model Duplex 3 Phase Control Panel

### **Panel Dimensions**



#### **Panel Schematic**