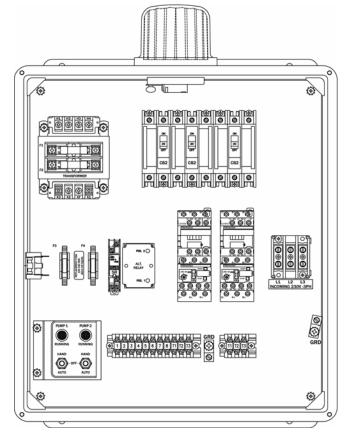

uplex 3 Phase Control Panel

#### **Features & Benefits**

- Circuit Breakers for Pumps
- IEC Motor Contactors & Overloads
- Easy to Access Terminal Block
- Usable with 208 VAC or 230VAC
- Externally Mounted Test/Normal/Silence Switch w/UV resistant sealing boot
- Externally Mounted Audible Alarm
- Pump Hand-Off-Auto Switches
- Pump Running Lights
- Transformer w/Primary & Secondary Fuse Protection
- Large External Alarm Light
- Dead Front Inner Door
- Separate Control & Alarm Fuses
- Alternating Relay w/Selector Switch
- Ground Lugs
- Color Coded Internal Wiring
- Rugged Weather Resistant Hinged Poly Enclosure w/Sst Latches
- Built and Labeled to UL 508A Standard w/Nema 4x Rating
- Provided with Wiring Schematic and Detailed Connection Diagram for Installer
- Mounting Feet for Enclosure



(Standard 50A509 Model Shown)

## **Available Options(\*)**

- Fiberglass Enclosure
- Flasher
- Mercury or Mechanical Float Switches for the Pumps and High Water Alarm Circuits



<sup>\*</sup>Note: Consult the factory for other available options. Also some options may require an increase in the enclosure size.



# "50A509" Model Duplex 3 Phase Control Panel

### **Panel Dimensions**



#### **Panel Schematic**