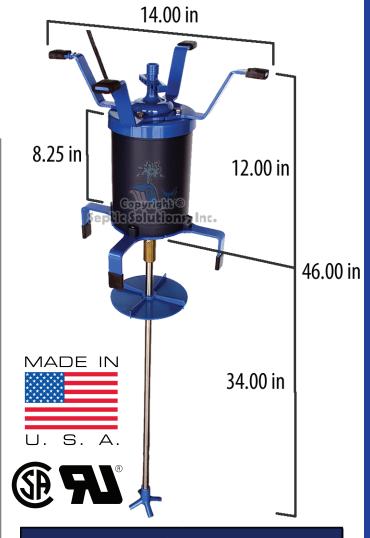

## ULTRA-AIRTM MODEL 735 BLUE

The Ultra-Air™ Model 735 Blue is a comparable alternative replacement for Norweco Singulair systems.

## **FEATURES:**

- Alternative Replacement for Norweco Singulair
- 14" Brackets fit into a 12" Diameter Opening
- Aerodynamic Aspirator PROMOTES LONG MOTOR LIFE
- Motor Shield with Grip Handle FOR EASY INSTALLATION
- Large Suds Restrictor PROTECTS MOTOR FROM SPLASHING
- Powder Coated Steel Brackets STRENGTH & DURABILITY
- Balanced 5/8" Stainless Steel Shaft
- Brass Coupling with Set Screws
- Rubber Vibration Control Feet
- Includes Power Cord with Plug
- Runs on 4 Amp or 7 Amp Circuit
- Works with Existing Control Panels
- Designed For Continuous Operation
- Not Tested or Approved by NSF
- One Year Warranty