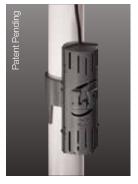

New! Super-bright LED alarm ring - Increases visibility

Snap-on Compact Float Model ALM-P1-EYE (Sump Pump Applications)

Wide Angle Float Model ALM-2-EYE (Recommended for Sewage Applications)

Alarm Notification
Screen

| MODEL       | Float Style     | Float Cord<br>Length | Weight lbs. |
|-------------|-----------------|----------------------|-------------|
| ALM-P1-EYE  | Compact snap-on | 10'                  | 2           |
| ALM-2-EYE   | Wide-angle      | 20'                  | 4           |
| ALM-2-1-EYE | Wide-angle      | 10'                  | 3           |