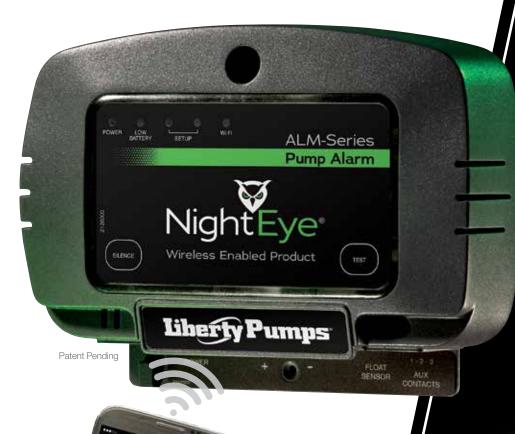

# Liberty Pumps Night Eye

Wireless Enabled Pump Alarm

#### ALARM FEATURES:

- NEMA 1, indoor rated
- 120 volt operation with 9-volt battery backup
- · 86 dB audible alarm
- Super bright red LED alarm ring
- · Green power on LED
- Low battery LED
- · Low battery warning
- Automatic reset
- WiFi LED
- Silence or test alarm manually or through your smart device
- Two switch styles available wide angle float or compact snap-on float (fits 1-1/4" and 1-1/2" pipe) (snap-on float not recommended for sewage applications)
- Auxiliary contacts for connection to other home security systems
- Device will run up to 12 hours on 9-volt battery with alarm active, up to 7 days in standby mode

#### **APP FEATURES:**

- Apple® iOS and Android® compatible
- Free download on Google® Play Store or the App Store
- Cloud-based system technology
- Get immediate notification from your smart device of alarm activation anywhere in the world
- Sends via text, email or push notification up to 4 different contacts/phone numbers
- Low basement temperature notification (user defines temperature level for warning)
- Silence or test your alarm remotely from your smart device
- One NightEye® app can control multiple devices (separate alarm/control units required)
- Loss of WiFi notification (utilizes smart wireless monitoring to prevent nuisance notifications)