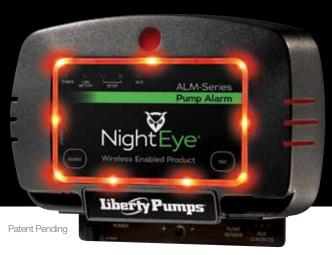

New! Super-bright LED alarm ring - Increases visibility

Snap-on Compact Float Model ALM-P1-EYE (Sump Pump Applications)

Wide Angle Float Model ALM-2-EYE (Recommended for Sewage Applications)

Alarm Notification
Screen