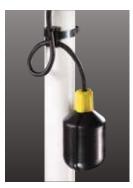

New! Super-bright LED alarm ring - Increases visibility

Snap-on Compact Float Model ALM-P1-EYE (Sump Pump Applications)

Wide Angle Float Model ALM-2-EYE (Recommended for Sewage Applications)

Alarm Notification
Screen

| MODEL       | Float Style     | Float Cord<br>Length | Weight lbs. |
|-------------|-----------------|----------------------|-------------|
| ALM-P1-EYE  | Compact snap-on | 10'                  | 2           |
| ALM-2-EYE   | Wide-angle      | 20'                  | 4           |
| ALM-2-1-EYE | Wide-angle      | 10'                  | 3           |