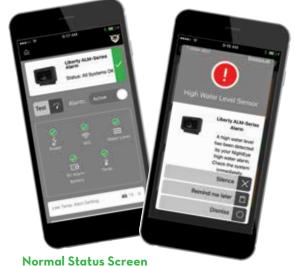

#### **APP FEATURES:**

- Apple® iOS and Android® compatible
- Free download on Google® Play Store or the App Store
- Cloud-based system technology
- Get immediate notification from your smart device of alarm activation anywhere in the world
- Sends via text, email or push notification up to 4 different contacts/phone numbers
- Low basement temperature notification (user defines temperature level for warning)
- Silence or test your alarm remotely from your smart device
- One NightEye® app can control multiple devices (separate alarm/control units required)
- Loss of WiFi notification (utilizes smart wireless monitoring to prevent nuisance notifications)

New! Super-bright LED alarm ring - Increases visibility

Snap-on Compact Float Model ALM-P1-EYE (Sump Pump Applications)

Wide Angle Float Model ALM-2-EYE (Recommended for Sewage Applications)

Alarm Notification
Screen