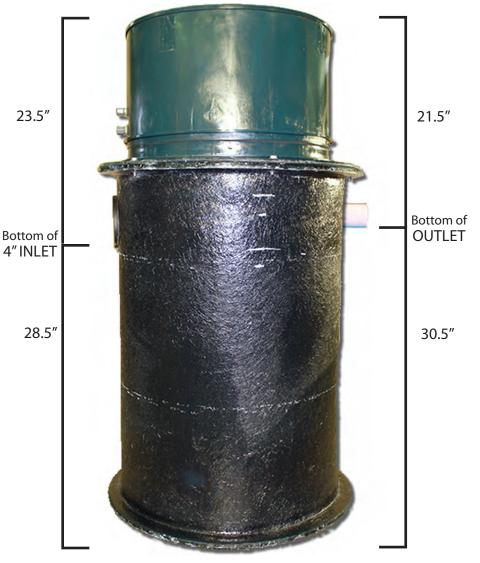

## **DEFAULT TANK DIMENSIONS**

- 28" Diameter x 52" Tall
- 70 Gallon Capacity
- 4" inlet hole with rubber grommet seal
- 2" or 1-1/2" outlet PVC hub (based on pump size)
- 28.5" from tank bottom to bottom of inlet
- 23.5" from tank access lid to bottom of inlet
- 30.5" from tank bottom to bottom of outlet
- 21.5" from tank access lid to bottom of outlet