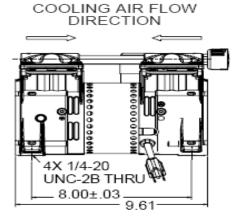

## **FEATURES**

- Oil-less, non-lube piston and cylinder
- · Permanently lubricated bearings
- · Stainless steel valves
- · Lightweight die cast aluminum components
- · Long-life, high performance piston seal
- · Head design allows easy piston seal replacement
- Thin wall, hard-coated aluminum cylinder for maximum heat transfer
- Twin fans provide cooling air through and around motor and cylinders

- Power cord and fan guards are standard
- · Dual intake/exhaust manifold for easy piping
- Balanced for smooth, low vibration operation
- · Field service capability
- · Inlet filter standard
- Capacitor
- All wetted aluminum parts treated for corrosion protection from moisture
- Patented one piece head reduces leak paths
- UL Recognized motor and thermal protector