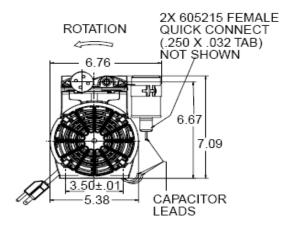

## **SPECIFICATIONS**

Max. Flow: 5.4 scfmMax. Pressure: 30 psi

Motor: 1/3 horsepower, PSCVoltage: 115 volt, 60 Hz, 1-phase

Inlet / Discharge: 1/4" NPT

- Power cord and fan guards are standard
- · Dual intake/exhaust manifold for easy piping
- Balanced for smooth, low vibration operation
- · Field service capability
- · Inlet filter standard
- Capacitor
- All wetted aluminum parts treated for corrosion protection from moisture
- Patented one piece head reduces leak paths
- UL Recognized motor and thermal protector