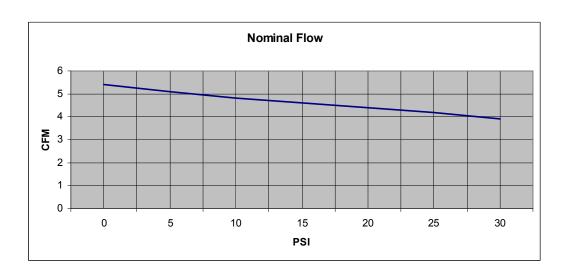

## **SPECIFICATIONS**

Max. Flow: 5.4 scfmMax. Pressure: 30 psi

Motor: 1/3 horsepower, PSCVoltage: 115 volt, 60 Hz, 1-phase

Inlet / Discharge: 1/4" NPT