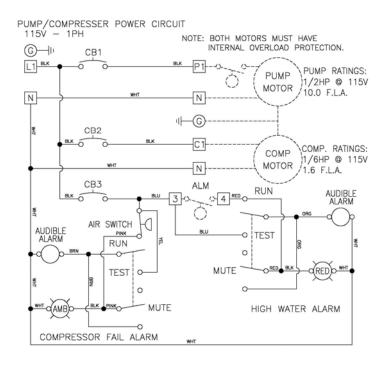

ights
- Separate Air Loss Alarm Circuit
- Externally or Internally Mounted Air Pressure Switch
- Durable Weather Resistant Hinged Poly Enclosure
- Silk Screen Back Panel
- Ground Lug
- Easily Replaceable Components
- Nema 4x Rating
- Color Coded Internal Wiring
- Built and Labeled to UL 508A Standard
- Works with most Aerobic Treatment Systems
- Provided with Wiring Schematic and Detailed Connection Diagram for Installer
- Mounting Feet for Enclosure



(50B006-BIO-B Shown)

### **Available Options**

- Externally Mounted Pump Test Switch
- Auto-Dialer
- Locking Stainless Steel Latch
- 24 Hr Timer (See 50B005-BIO-A)
- Mercury or Mechanical Float Switches for the Pump and High Water Alarm Circuits





# "A" Model Aerobic Control Panel

#### **Panel Dimensions**



## **Wiring Schematic**