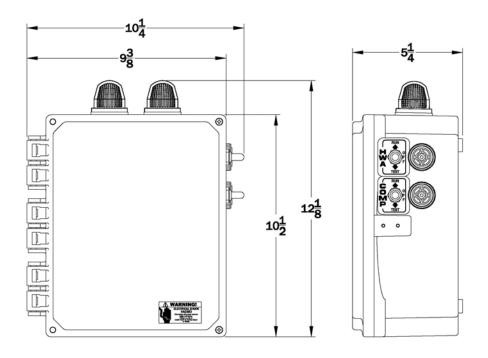

Externally Mounted Alarm Lights
- Separate Air Loss Alarm Circuit
- Externally or Internally Mounted Air Pressure Switch
- Durable Weather Resistant Hinged Poly Enclosure
- Silk Screen Back Panel
- Ground Lug
- Easily Replaceable Components
- Nema 4x Rating
- Color Coded Internal Wiring
- Built and Labeled to UL 508A Standard
- Works with most Aerobic Treatment Systems
- Provided with Wiring Schematic and Detailed Connection Diagram for Installer
- Mounting Feet for Enclosure



(50B006-BIO-B Shown)

### **Available Options**

- Externally Mounted Pump Test Switch
- Auto-Dialer
- Locking Stainless Steel Latch
- 24 Hr Timer (See 50B005-BIO-A)
- Mercury or Mechanical Float Switches for the Pump and High Water Alarm Circuits





# "A" Model Aerobic Control Panel

#### **Panel Dimensions**



## **Wiring Schematic**