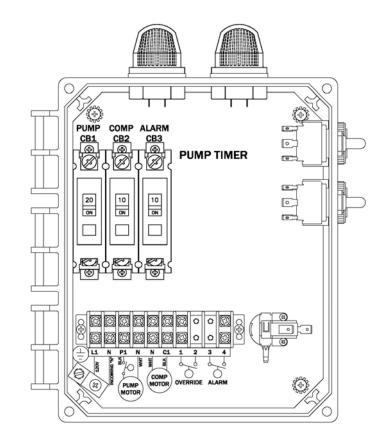

#### **Features & Benefits**

- Circuit Breakers for Pump, Compressor & Alarm Circuits
- Large & Easy to Access Terminal Block
- Externally Mounted Run/Mute/Test Switch w/UV resistant sealing boot
- Externally Mounted Audible Alarms
- Rugged UV resistant Externally Mounted Alarm Lights
- Separate Air Loss Alarm Circuit
- Externally or Internally Mounted Air Pressure Switch
- Durable Weather Resistant Hinged Poly Enclosure
- Silk Screen Back Panel
- Ground Lug
- Easily Replaceable Components
- Nema 4x Rating
- Color Coded Internal Wiring
- Built and Labeled to UL 508A Standard
- Works with most Aerobic Treatment Systems
- Provided with Wiring Schematic and Detailed Connection Diagram for Installer
- Mounting Feet for Enclosure

(50B006-BIO-B Shown)