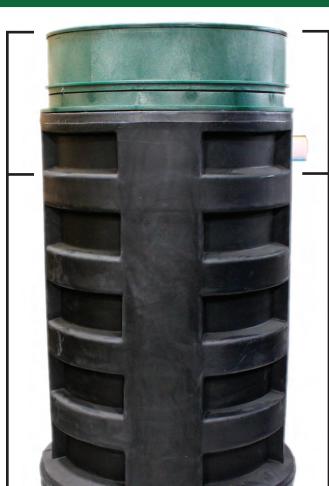

# 100 GAL RIBBED POLY LIFT STATION TANK

#### **STRONG RIBBED POLY DESIGN**

This 100 gallon polyethylene tank is designed to be directly buried outside of the home. This tank can be used for collection of wastewater that will then be pumped using a submersible sewage, effluent, or grinder pump.

#### **DEFAULT TANK DIMENSIONS**

- 28" Diameter x 57" Tall
- 100 Gallon Capacity
- 4" inlet hole with rubber grommet seal
- 2" or 1-1/2" outlet PVC hub (based on pump size)
- 42" from tank bottom to bottom of inlet
- 15" from tank access lid to bottom of inlet
- 43" from tank bottom to bottom of outlet
- 14" from tank access lid to bottom of outlet