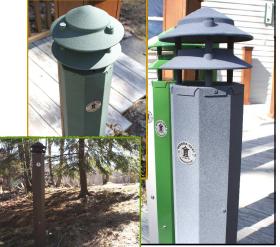

#### OUR PRODUCTS

Pagoda Vents are made with recycled materials and sealed with a durable, zero emission, exterior powder coat finish. Our U.S. Patented Pagoda Vents allow for the free flow of air while the slotted

top keeps unwanted critters out! Your Pagoda Vent will not rust or fade.

The rejuvenating Pagoda Odor Filter Cartridge is simple to install. It is packed with media designed specifically for the effective elimination of septic system odors.