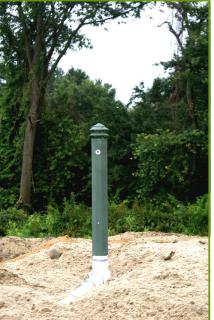

#### 2' Pagoda Vent

Yes it's really a septic vent! When 1' just isn't tall enough and 3' is more than you need. Enjoy the pleasant view in your outdoor space.

#### 3' Pagoda Vent

As with all Pagoda Vents this vent is easily mistaken for an accent or landscape feature. The attractive Pagoda Vent blends into any rural, suburban or city landscape.