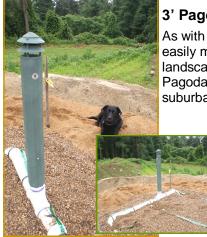

#### 3' Pagoda Vent

As with all Pagoda Vents this vent is easily mistaken for an accent or landscape feature. The attractive Pagoda Vent blends into any rural, suburban or city landscape.