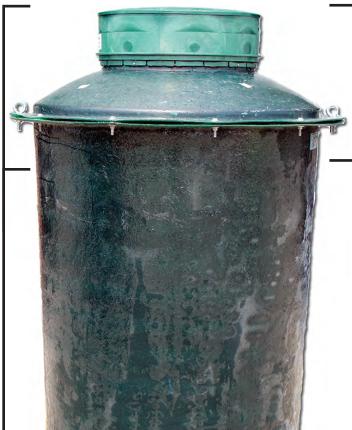

## 200 GALLON FIBERGLASS LIFT STATION TANK

## STRONG FIBERGLASS DESIGN

This 200 gallon fiberglass tank is designed to be directly buried outside of the home. This tank can be used for collection of wastewater that will then be pumped using a submersible sewage, effluent, or grinder pump.

**DEFAULT TANK DIMENSIONS** 

- 48" Diameter x 67" Tall
- 200 Gallon Capacity
- 4" inlet hole with rubber grommet seal
- 2" or 1-1/2" outlet PVC hub (based on pump size)
- 47" from tank bottom to bottom of inlet
- 20" from tank access lid to bottom of inlet
- 49" from tank bottom to bottom of outlet
- 18" from tank access lid to bottom of outlet

Custom Inlet & Outlet Configurations Available
Max Burial Depth: 3 ft Above Tank Dome

20"

Bottom of 4" INLET

47"

18"

Bottom of OUTLET

49"