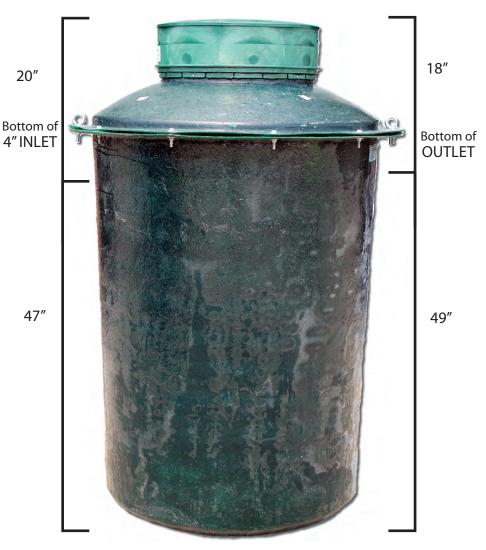

## **DEFAULT TANK DIMENSIONS**

- 57" Diameter x 67" Tall
- 300 Gallon Capacity
- 4" inlet hole with rubber grommet seal
- 2" or 1-1/2" outlet PVC hub (based on pump size)
- 47" from tank bottom to bottom of inlet
- 20" from tank access lid to bottom of inlet
- 49" from tank bottom to bottom of outlet
- 18" from tank access lid to bottom of outlet