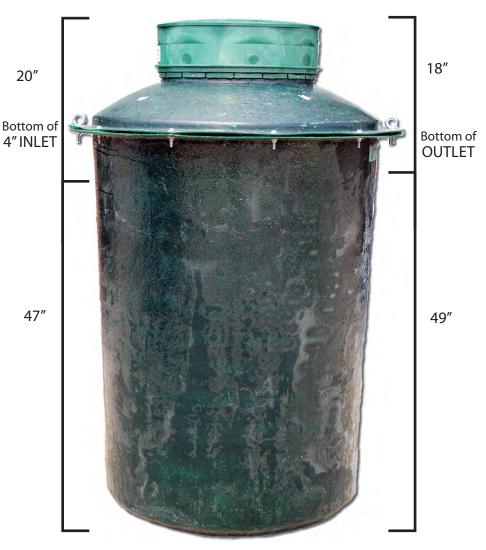

## **DEFAULT TANK DIMENSIONS**

- 70" Diameter x 67" Tall
- 500 Gallon Capacity
- 4" inlet hole with rubber grommet seal
- 2" or 1-1/2" outlet PVC hub (based on pump size)
- 47" from tank bottom to bottom of inlet
- 20" from tank access lid to bottom of inlet
- 49" from tank bottom to bottom of outlet
- 18" from tank access lid to bottom of outlet