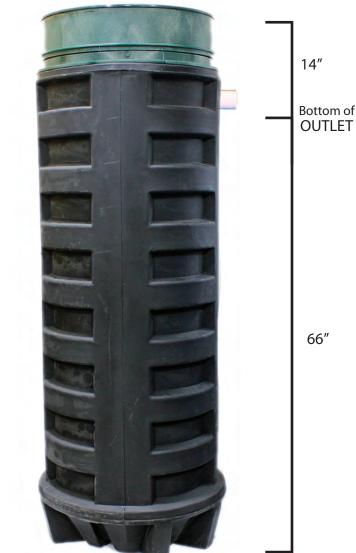

## **DUMP STATION 140 GAL RIBBED POLY**LIFT STATION TANK

15″

Bottom of

4" INLET

65"

## **DEFAULT TANK DIMENSIONS**

- 28" Diameter x 80" Tall
- 140 Gallon Capacity
- 4" inlet hole with rubber grommet seal
- 2" or 1-1/2" outlet PVC hub (based on pump size)
- 65" from tank bottom to bottom of inlet
- 15" from tank access lid to bottom of inlet
- 66" from tank bottom to bottom of outlet
- 14" from tank access lid to bottom of outlet