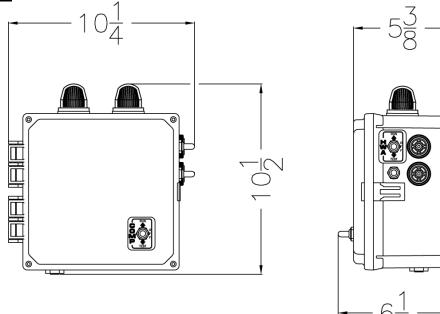

- Works with most Aerobic Treatment Systems
- Provided with Wiring Schematic and Detailed Connection Diagram for Installer
- Mounting Feet for Enclosure
- Two year limited control panel warranty
- External Pump Test Switch

### **Available Options**

- Internally Mounted Air Pressure Switch
- Auto-Dialer
- Locking Stainless Steel Latch
- Repeat Cycle Timer Option
- Mercury or Mechanical Float Switches for the Pump and High Water Alarm Circuits

CB2 CB3 COMP ALARM (4) PUMP TIMER 20 10 10 ON ON ON R ٩ ⊕ (4) CB1 PUMP 0

## (50B138-BIO-A-AV SHOWN)

NOTE: Comp. alarm switch located on enclosure door



Note: Consult the factory for other available options. Also some options may require an increase in the enclosure size.





## "A-AV-PT" Model Aerobic Control Panel

#### **Panel Dimensions**



#### **Wiring Schematic**