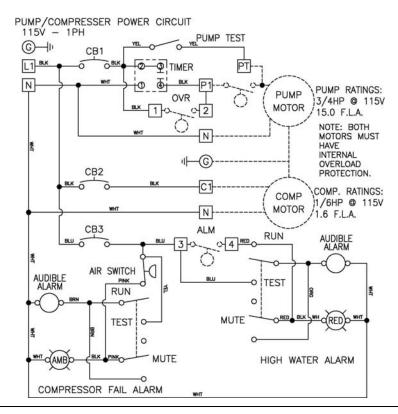

eatment Systems
- Provided with Wiring Schematic and Detailed Connection Diagram for Installer
- Mounting Feet for Enclosure
- Two year limited control panel warranty
- External Pump Test Switch

### **Available Options**

- Internally Mounted Air Pressure Switch
- Auto-Dialer
- Locking Stainless Steel Latch
- Repeat Cycle Timer Option
- Mercury or Mechanical Float Switches for the Pump and High Water Alarm Circuits

CB2 CB3 COMP ALARM (4) PUMP TIMER 20 10 10 ON ON ON R ٩ ⊕ (4) CB1 PUMP 0

## (50B138-BIO-A-AV SHOWN)

NOTE: Comp. alarm switch located on enclosure door



Note: Consult the factory for other available options. Also some options may require an increase in the enclosure size.





## "A-AV-PT" Model Aerobic Control Panel

#### **Panel Dimensions**



#### **Wiring Schematic**