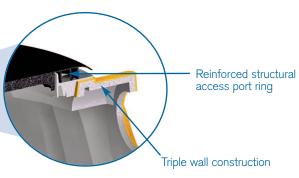

**Superior Strength.** A triple-wall provides a thick, composite wall structure that acts like a structural I-beam. Factory installed bulkheads offer superior structural stability under heavy loads. Reinforced, welded access ports do not distort upon backfilling or during pump-outs

## TANK AND LID CROSS SECTION VIEWS