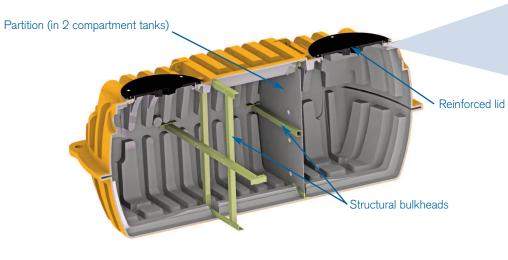

**Superior Strength.** A triple-wall provides a thick, composite wall structure that acts like a structural I-beam. Factory installed bulkheads offer superior structural stability under heavy loads. Reinforced, welded access ports do not distort upon backfilling or during pump-outs

**Flexibility.** These tanks are suitable for use as septic and pump tanks, come in single and dual compartments, and have flat bottoms allowing for easy storage.

**Innovative Technology.** TW-Series septic tanks are the only plastic tank on the market manufactured with a proprietary state-of-the-art rotomolding process making these tough tanks comparable to concrete.