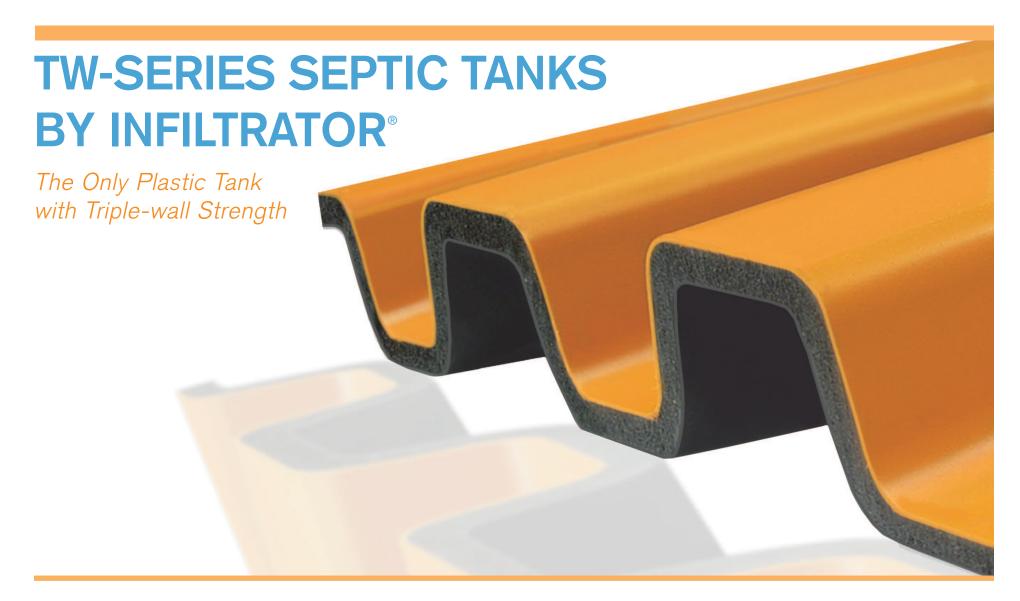

Infiltrator TW-Series Septic Tanks are not only hard to miss, they represent a revolutionary improvement in plastic septic tank design, offering exceptional strength comparable to concrete tanks. The superior strength provided by these tanks offer long-term, water tight performance. Innovative features not found in any other plastic tank include: a consistent, thick triple wall design manufactured with proprietary state-of-the-art rotomolding technology; permanent, factory-installed structural bulkheads; welded, reinforced access ports.

**Superior Strength.** A triple-wall provides a thick, composite wall structure that acts like a structural I-beam. Factory installed bulkheads offer superior structural stability under heavy loads. Reinforced, welded access ports do not distort upon backfilling or during pump-outs