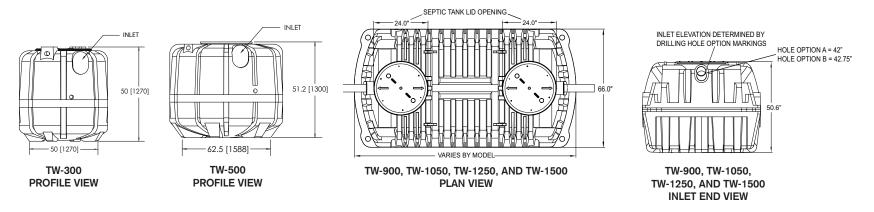

### TW-SERIES PUMP TANK NOMINAL SPECIFICATIONS

| Tank Model | Total Volume       | Diameter            | Height            |
|------------|--------------------|---------------------|-------------------|
| TW-300     | 313 gal. [1,185 L] | 50 in. [1.270 mm]   | 50 in. [1,270 mm] |
| TW-500     | 504 gal. [1,908 L] | 62.5 in. [1,588 mm] | 51 in. [1,295 mm] |

## TW-SERIES SEPTIC TANK NOMINAL SPECIFICATIONS

| Tank Model | Total Volume         | Length               | Width               | Height              |
|------------|----------------------|----------------------|---------------------|---------------------|
| TW-900     | 1,055 gal. [3,994 L] | 110.4 in. [2,804 mm] | 66.0 in. [1,676 mm] | 50.6 in. [1,285 mm] |
| TW-1050    | 1,212 gal. [4,588 L] | 123.7 in. [3,142 mm] | 66.0 in. [1,676 mm] | 50.6 in. [1,285 mm] |
| TW-1250    | 1,448 gal. [5,481 L] | 143.7 in. [3,650 mm] | 66.0 in. [1,676 mm] | 50.6 in. [1,285 mm] |
| TW-1500    | 1,762 gal. [6,669 L] | 170.4 in. [4,328 mm] | 66.0 in. [1,676 mm] | 50.6 in. [1,285 mm] |